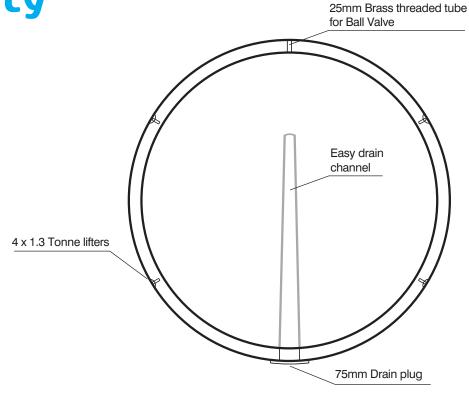

## High quality stock troughs

- Made from 40mpa steel fibre reinforced concrete to ensure strength and durability
- Low maintenance and easy to clean with an easy drain channel
- · Concrete keeps water cool
- Produced by a high quality pre-cast concrete manufacturer
- Includes 4 x 1.3 tonne lifters and a 25mm brass threaded inlet