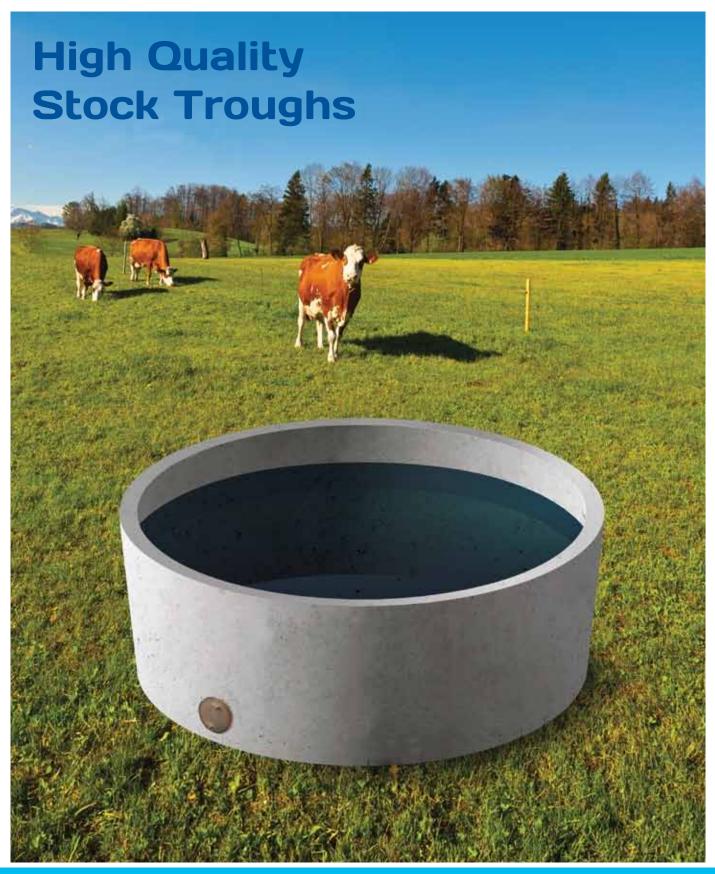

## High Quality Stock Troughs

## High quality stock troughs

- Made from 40mpa steel fibre reinforced concrete to ensure strength and durability
- Low maintenance and easy to clean with an easy drain channel
- · Concrete keeps water cool
- Produced by a high quality pre-cast concrete manufacturer
- Includes 4 x 1.3 tonne lifters and a 25mm brass threaded inlet