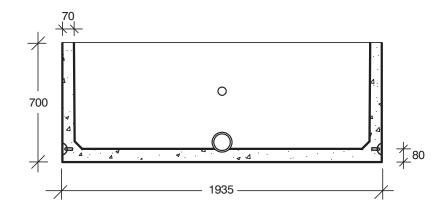

## **Dimensions**

- · 1500L capacity
- Approximately 1100kgs
- Width: 1935mm
- Height: 700mm
- Thickness: 70mm walls, 80mm base