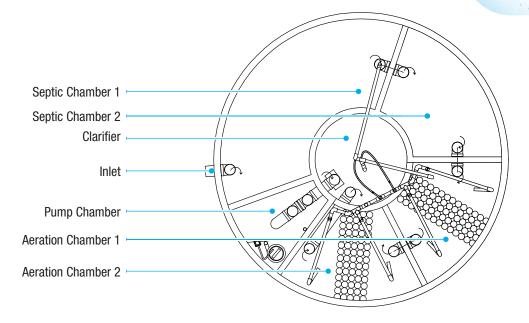

## WHY THE S-TEN?

- BioSeptic's newest Aerated Wastewater Treatment System (AWTS).
- Was granted NSW Health Certificate of Accreditation No 057 for installation in NSW.
- Completed its 34 week test to AS1546.3 and was accredited to the ADVANCED SECONDARY STANDARD. This is the highest level that can be attained.
- Tested and accredited for NUTRIENT REDUCTION so it can be installed in sensitive areas that require a higher level of treatment.
- Condensed into one tank it has all of the proven technology of the two tank Performa AWTS that has been in continuous production since 1993.
- Built in a new one piece tank with six separate chambers. It is poured in one piece, so there can be no leaks between chambers.
- Only has one connection point and is delivered with all components already installed, so it is ready to plug and play. Connect the sewer and power and the S-TEN is ready to begin treating all household waste.

| CHAMBERS                       | CAPACITIES |
|--------------------------------|------------|
| Septic chamber 1               | 2289 L     |
| Septic chamber 2               | 1150 L     |
| Aeration chamber 1             | 1244 L     |
| Aeration chamber 2             | 1244 L     |
| Clarifier (surface area 0.5m²) | 623 L      |
| Pump chamber                   | 477 L      |
| Total capacity                 | 7027       |
| Surcharge capacity - >1000L    | 2300L      |