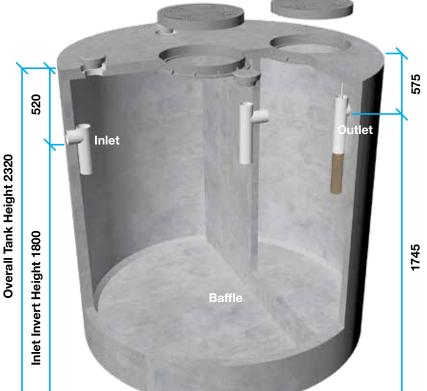

## 6950L Septic Tank

6950Litre concrete septic tank with concrete baffle

Weight 5500kg

Up to 36 person capacity: • Suitable for all household waste

**LOCKABLE & LIGHTWEIGHT** composite resin access covers:

- Weigh only 8.5kg and easy to lift
- Lockable with removable turnkey

Unique **STAINLESS STEEL FILTER** fitted to the tank outlet:

- Prevents sludge leaving the tank
- Reduces clogging in the disposal field to extend its life

Manufactured from 40mpa wet cast concrete with fibre steel reinforcing

80mm concrete lid:

- Reinforced with F82 steel mesh
- Top load limit 510kg

Installation:

- Top of tank lid to be 100mm above finished ground level
- Provide 75mm level bed of aggregate under tank

Tank Diameter 2500

NSW Ministry of Health Certificate of Accreditation 003-21556

67 Smeaton Grange Road, Smeaton Grange, NSW 2567 EMAIL sales@bioseptic.com.au ABN 95 056 461 226