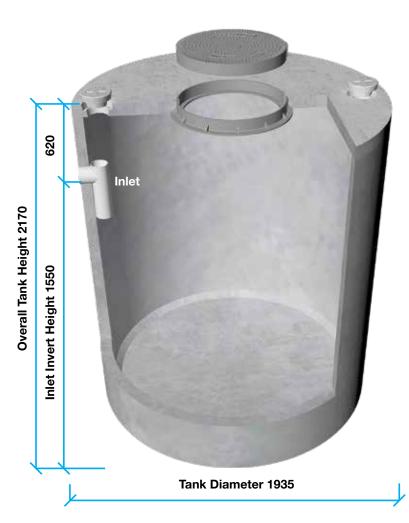

## **3750L** Collection Well

3750Litre concrete collection well

Weight 2750kg

İ

To collect sullage water from a septic tank for disposal by:

- Periodic removal by vacuum tanker
- Pump to disposal area/trench/sewer