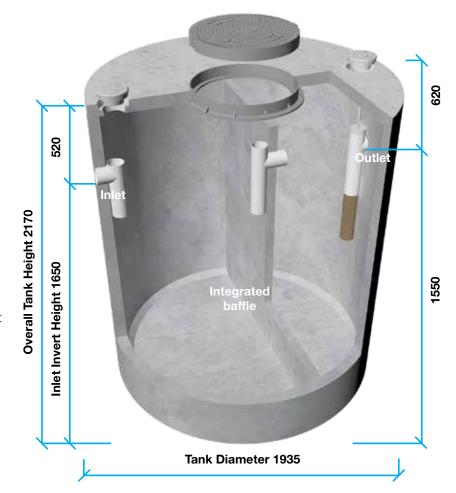

3550Litre concrete septic tank with integrated baffle

Weight 3600kg

Up to 13 person capacity:

• Suitable for all household waste

## Unique **STAINLESS STEEL**

**FILTER** fitted to the tank outlet:

- Prevents sludge leaving the tank
- Reduces clogging in the disposal field to extend its life

Manufactured from 40mpa wet cast concrete with fibre steel reinforcing

80mm concrete lid:

- Reinforced with F72 steel mesh
- Top load limit 510kg

## Installation:

- Top of tank lid to be 100mm above finished ground level
- Provide 75mm level bed of aggregate under tank

NSW Ministry of Health Certificate of Accreditation 003-21556

67 Smeaton Grange Road, Smeaton Grange, NSW 2567 EMAIL sales@bioseptic.com.au ABN 95 056 461 226